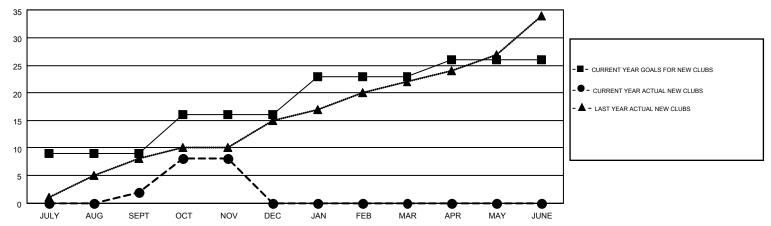

## GOALS AND ACTUAL NEW CLUBS CUMULATIVE

## MONTHLY MEMBERSHIP PROGRESS REPORT

Multiple District 318

Results as of: 11/30/2014

LOCATION: INDIA

GMT: MAHESH PASQUAL

| GMT CA 6 |
|----------|
|          |

|               |                  | Clubs             |                  |                  |               |                    | Members                                |                    |                  |
|---------------|------------------|-------------------|------------------|------------------|---------------|--------------------|----------------------------------------|--------------------|------------------|
|               | RESUI            | LTS FOR 2014-2015 |                  |                  |               | RESU               | JLTS FOR 2014-2015                     | i                  |                  |
| QUARTER       | NEW CLUB<br>GOAL | NEW CLUBS         | DROPPED<br>CLUBS | NET<br>GAIN/LOSS | QUARTER       | NEW MEMBER<br>GOAL | CHARTER AND<br>NEW<br>MEMBERS<br>ADDED | DROPPED<br>MEMBERS | NET<br>GAIN/LOSS |
| JULY/AUG/SEPT | 9                | 2                 | 2                | 0                | JULY/AUG/SEPT | 245                | 461                                    | 574                | -113             |
| OCT/NOV/DEC   | 7                | 6                 | 0                | 6                | OCT/NOV/DEC   | 400                | 508                                    | 225                | 283              |
| JAN/FEB/MAR   | 7                | 0                 | 0                | 0                | JAN/FEB/MAR   | 390                | 0                                      | 0                  | 0                |
| APR/MAY/JUNE  | 3                | 0                 | 0                | 0                | APR/MAY/JUNE  | 40                 | 0                                      | 0                  | 0                |