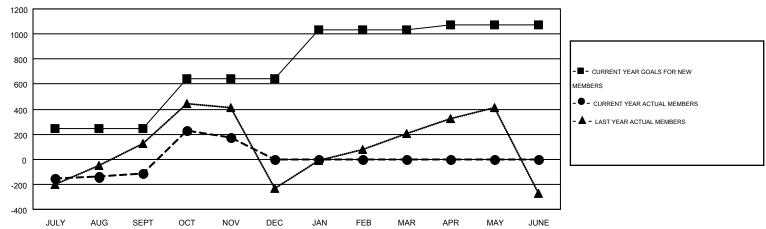

## GOALS AND ACTUAL MEMBERS CUMULATIVE

| DROPPED CLUBS: 2  DROPPED MEMBERS |                 | 224 CLUBS OF 532 ADDED 1 OR MORE<br>NEW MEMBERS | GENDER DISTRIBUTION  MALE 15,985 (91.50%)  FEMALE 1,484 (8.50%) |                |
|-----------------------------------|-----------------|-------------------------------------------------|-----------------------------------------------------------------|----------------|
| DECEASED  CLUB CANCELLED  OTHER   | 34<br>38<br>727 | CLICK HERE FOR HEALTH ASSESSMENT DATA           | FAMILY UNIT MEMBERS HEAD OF HOUSEHOLD                           | 2,536<br>1,223 |
| TOTAL                             | 799             |                                                 | NON-HEAD OF HOUSEHOLD                                           | 1,313          |

## MONTHLY MEMBERSHIP PROGRESS REPORT

Multiple District 318

Results as of: 11/30/2014

LOCATION: INDIA

GMT: MAHESH PASQUAL

| GMT CA 6 |
|----------|
|          |

|               |                  | Clubs             |                  |                  |               |                    | Members                                |                    |                  |
|---------------|------------------|-------------------|------------------|------------------|---------------|--------------------|----------------------------------------|--------------------|------------------|
|               | RESUI            | LTS FOR 2014-2015 |                  |                  |               | RESU               | JLTS FOR 2014-2015                     | i                  |                  |
| QUARTER       | NEW CLUB<br>GOAL | NEW CLUBS         | DROPPED<br>CLUBS | NET<br>GAIN/LOSS | QUARTER       | NEW MEMBER<br>GOAL | CHARTER AND<br>NEW<br>MEMBERS<br>ADDED | DROPPED<br>MEMBERS | NET<br>GAIN/LOSS |
| JULY/AUG/SEPT | 9                | 2                 | 2                | 0                | JULY/AUG/SEPT | 245                | 461                                    | 574                | -113             |
| OCT/NOV/DEC   | 7                | 6                 | 0                | 6                | OCT/NOV/DEC   | 400                | 508                                    | 225                | 283              |
| JAN/FEB/MAR   | 7                | 0                 | 0                | 0                | JAN/FEB/MAR   | 390                | 0                                      | 0                  | 0                |
| APR/MAY/JUNE  | 3                | 0                 | 0                | 0                | APR/MAY/JUNE  | 40                 | 0                                      | 0                  | 0                |